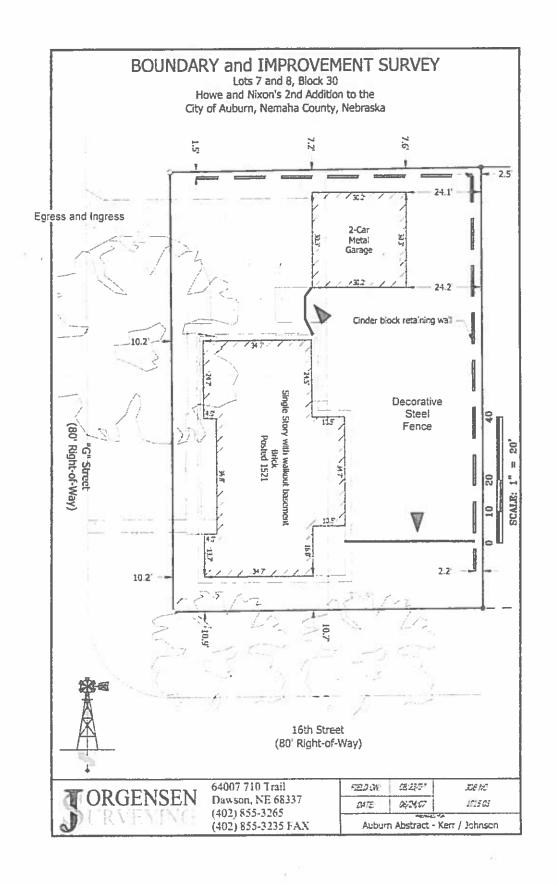

#### NOTICE OF PUBLIC HEARING CITY OF AUBURN, NE., CITY COUNCIL REQUEST FOR SPECIAL EXCEPTION USE AT 1521 G STREET, AUBURN, NE.

Public Notice is hereby given by the City Council of City of Auburn, NE., that a Public Hearing will be held at 7:10 p.m., or as soon as possible thereafter, on Monday, April 9, 2018, at Auburn City Hall, 1101 "J" St., Auburn, NE. 68305, with said meeting being open to public attendance. An agenda for such meeting is kept continuously current, and is available for public inspection at the City Clerk's Office at Auburn City Hall. A public hearing will be conducted by the City Council of the City of Auburn, NE. in its own capacity.

The purpose of the public hearing is to obtain public comment prior to consideration on said date of a proposed request by the property owner, and recommendation by the Planning Commission for a Special Exception Use to operate a Home Occupation for a small engine repair/service at 1521 "G" St., Auburn, NE, (legal description: Lots 7 and 8, Block 30, Howe and Nixon's Addition to the City of Auburn, Nemaha County, Nebraska). The above described real estate is zoned R-2, Medium Density Residential District pursuant to City Code Section 152.033.

All interested parties shall be afforded at such public hearing a reasonable opportunity to express their views regarding the request proposed for consideration, and the recommendation of the Planning Commission of the City of Auburn, Nemaha County, Nebraska, will be considered. Individuals requiring interpreter services, Braille, large print or recorded materials please contact the City Clerk, at Auburn City Hall or by telephone at (402) 274-3420.