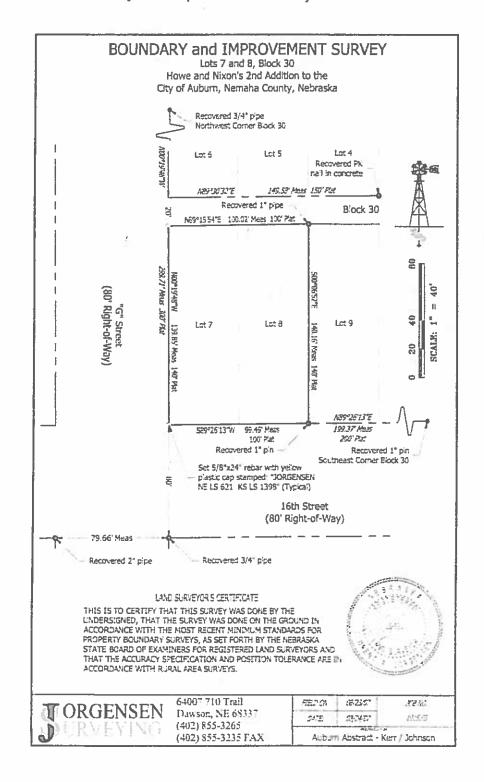

#### NOTICE OF PUBLIC HEARING CITY OF AUBURN, NE., CITY COUNCIL REQUEST FOR SPECIAL EXCEPTION USE AT 1521 G STREET, AUBURN, NE.

Public Notice is hereby given by the City Council of City of Auburn, NE., that a Public Hearing will be held at 7:10 p.m., or as soon as possible thereafter, on Monday, April 9, 2018, at Auburn City Hall, 1101 "J" St., Auburn, NE. 68305, with said meeting being open to public attendance. An agenda for such meeting is kept continuously current, and is available for public inspection at the City Clerk's Office at Auburn City Hall. A public hearing will be conducted by the City Council of the City of Auburn, NE. in its own capacity.

The purpose of the public hearing is to obtain public comment prior to consideration on said date of a proposed request by the property owner, and recommendation by the Planning Commission for a Special Exception Use to operate a Home Occupation for a small engine repair/service at 1521 "G" St., Auburn, NE, (legal description: Lots 7 and 8, Block 30, Howe and Nixon's Addition to the City of Auburn, Nemaha County, Nebraska). The above described real estate is zoned R-2, Medium Density Residential District pursuant to City Code Section 152.033.

All interested parties shall be afforded at such public hearing a reasonable opportunity to express their views regarding the request proposed for consideration, and the recommendation of the Planning Commission of the City of Auburn, Nemaha County, Nebraska, will be considered. Individuals requiring interpreter services, Braille, large print or recorded materials please contact the City Clerk, at Auburn City Hall or by telephone at (402) 274-3420.