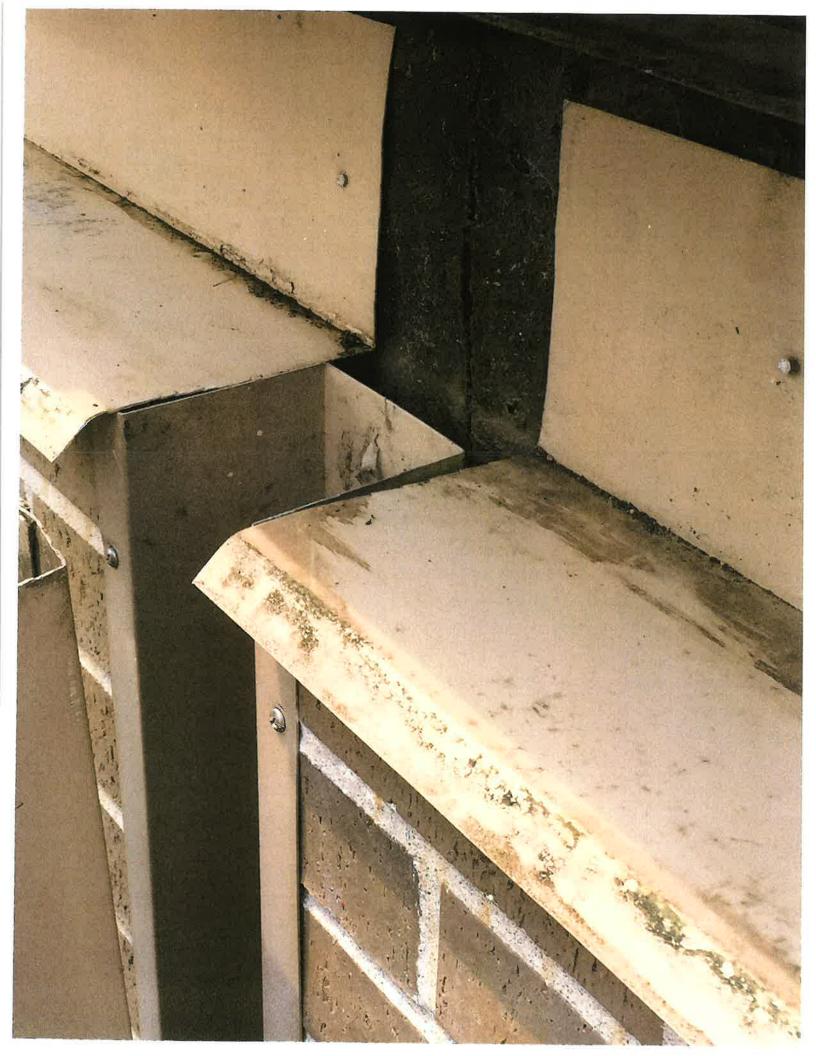

- 14. **BRYAN MELLAGE/NEMAHA COUNTY** Address the city council regarding a joint purchase of a piece of land to locate a possible county building, city maintenance barn and/or fire department.
- 15. **CONSIDERATION OF PROJECT APPROVAL** for ReUse HD funds to be used for a sewer line redirection project located at or near 2500 "P" St. and 1609 25<sup>th</sup> St.
- 16. **UPDATE** on Library roof project and request for partial payment.
- 17. **CONSIDERATION OF REQUEST** by Good Samaritan Society Longs Creek Village Assisted Living for signage and a cross walk for Longs Creek Village Assisted Living to the City Rec Complex.
- 18. AUBURN HISTORIC PRESERVATION end of grant and submittal of reimbursement forms.
- 19. **CONSIDERATION OF RECOMMENDATION** that the Vision Plan be provided through Principal with an effective date of July 1, 2019 and future renewals occurring each year on July 1<sup>st</sup>. **Consideration of Recommendation** that the voluntary dental insurance payroll reduction continue with Principal with an effective date of July 1, 2019 and future renewals.
- 20. **CONSIDERATION OF RECOMMENDATION** for change of renewal date of life insurance coverage with The Standard with an effective date of July 1, 2019 with future renewals occurring each year on July 1<sup>st</sup>.
- 21. **CONSIDERATION OF APPROVAL** of Auburn Downtown Revitalization Program and Auburn Downtown Revitalization Review Committee for distribution of Community Development Block Grant-Economic Development Downtown Revitalization Program Revolving Loan Funds.
- 22. **CONSIDERATION OF RESOLUTION** to enter into a new Interlocal Agreement for the Nemaha County Mutual Finance Organization relating to fire protection.
- 23. CONSIDERATION OF PROPOSAL by BCom Solutions for website and social media services.
- 24. **DISASTER DECLARATION** and Action to authorize the City's representative to execute the necessary documents for public assistance.
- 25. APPOINTMENT(S)/REAPPOINTMENT(S)
  - Municipal Tree Board
  - Auburn Downtown Revitalization Review Committee.
- 26. **REPORTS/RECOMMENDATIONS -** From Dept. Heads.
  - a. Street Department
  - b. Fire Department
  - c. Library
  - d. Treasurer
  - e. Airport Report
- 27. **REPORTS/RECOMMENDATIONS** - From Committees.
  - a. Street Committee
  - b. Keep Auburn Beautiful
  - c. Economic Development
  - d. Safety Committee
  - e. Building Committee

A proposal submitted by BCom Solutions for website and social media services was reviewed.

Following review and discussion, Council Member Tom Clark moved to approve the library roof repairs and the bid submitted by Lavigne Construction Inc. in the amount of \$41,914.35 by the passage and adoption of Resolution No. 13-19. The foregoing motion was seconded by Council Member Jeanneret and upon roll call vote, the following Council Members voted "YEA": Tom Clark, Erickson, Janssen, Jeanneret, and Billings. The following voted "NAY": No one. Motion: Carried.

A proposal submitted by BCom Solutions for website and social media services was reviewed.

Library roof repairs and the related bid submitted by Lavigne Construction Inc. in the amount of \$41,914.35 was approved by the passage and adoption of Resolution No. 13-19.