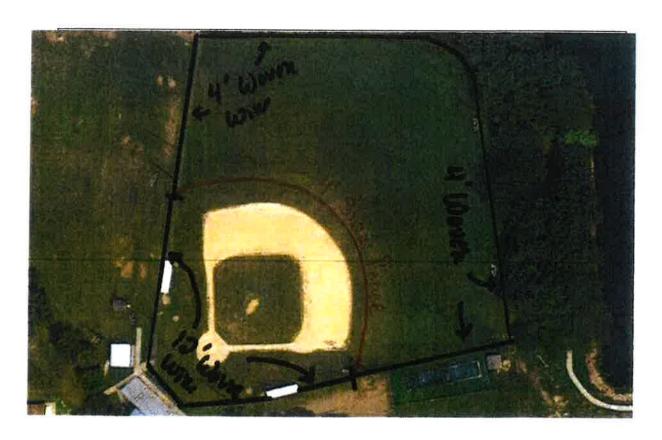

09 Rev Nov 2016

### REQUEST FOR EXEMPTION WAIVER OF DOUBLE FENCING RULE

(MUST BE SENT WITH APPLICATION A MINIMUM OF 30 DAYS PRIOR TO THE DATE OF THE EVENT)

| why double fencing is not.  12' in height. | AVAILABLE Fencing in the in-field area is ~ |
|--------------------------------------------|---------------------------------------------|
|                                            | Chain link and Poly Snow fence              |
|                                            | Chain link (12')(4' in outfield) Poly 4'    |
| HOW AREA WILL BE PATROLLED                 | Ag Society Members                          |
| EXPECTED NUMBER OF ATTEND                  | nees 120                                    |

DIAGRAM OF PROPOSED AREA SHOWING THE METHODS OF FENCING OR MATERIALS BEING USED:



Bryan & Amber Kinnaman

1045 19th St Auburn, NE 68305 402.432.1615 (Bryan) 402.432.7697 (Amber)

May 18, 2019

City of Auburn City Council Planning Commission Glen Hogue 1101 J Street Auburn, NE 68305

City of Auburn Planning Commission,

We own the property located at 820 P St in Auburn. When we purchased the property, it included several city lots:

640013546 640044069 640044077

Currently, the plat map shows 9th street running between the first two lots listed. This "street" is the circle driveway that includes a garden bed in the middle. We are requested that street be vacated.

Our plan for the property is to renovate and put an addition on the home. The existing home is built close to the front of the lot, where the easement for the 9th street is located.

Please let us know if the