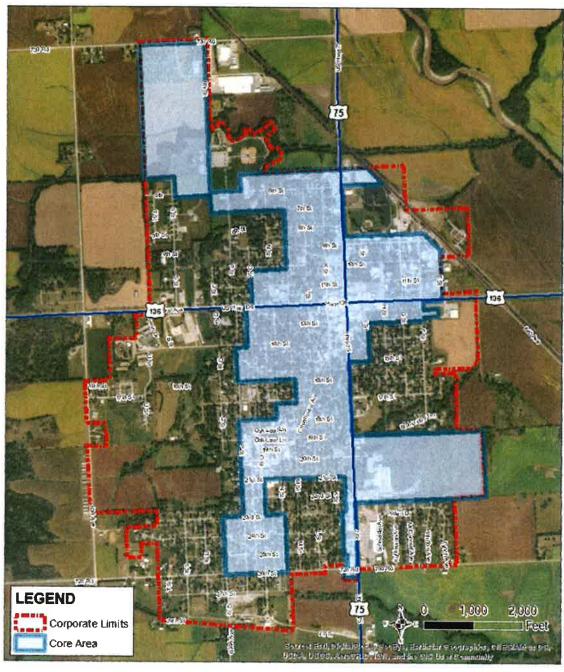

- Section 6. The Core Redevelopment Area is in need of redevelopment and is or will be an eligible site for a redevelopment project under the provisions of the Act at the time of the adoption of any redevelopment plan with respect thereto.
- Section 7. This Resolution shall be published and shall take effect as provided by law.

| INTRODUCED BY COUNCIL MEM | BER    |         |
|---------------------------|--------|---------|
| PASSED AND ADOPTED THIS   | DAY OF | , 2019. |
| ATTEST:                   | MAYOR  |         |
| CITY CLERK                |        |         |
| APPROVED AS TO FORM:      |        |         |
| SPECIAL CITY ATTORNEY     |        |         |

### EXHIBIT 1 Blight Study

(See attached)

# EXHIBIT 2 Core Redevelopment Area

### Depiction of Core Redevelopment Area:





#### <u>Legal Description of Core Redevelopment Area:</u>

A TRACT OF LAND LOCATED IN THE EAST HALF OF THE NORTHWEST QUARTER, THE NORTHEAST QUARTER OF THE SOUTHWEST QUARTER, AND THE SOUTHEAST QUARTER OF SECTION 16, THE SOUTHWEST QUARTER OF SECTION 15, THE EAST HALF OF SECTION 21, THE NORTH HALF OF THE NORTHWEST QUARTER, AND THE NORTH HALF OF THE SOUTHWEST QUARTER OF SECTION 22, AND THE NORTHEAST QUARTER OF THE NORTHEAST QUARTER OF SECTION 28, ALL LOCATED IN TOWNSHIP 5 NORTH. RANGE 14 EAST OF THE SIXTH P.M. IN THE CITY OF AUBURN, NEMAHA COUNTY, NEBRASKA, BEING MORE PARTICULARLY DESCRIBED AS FOLLOWS: BEGINNING AT THE NORTHEAST CORNER OF THE NORTHWEST QUARTER OF SAID SECTION 16: THENCE WESTERLY ON THE NORTH LINE OF SAID NORTHWEST QUARTER, A DISTANCE OF 1320 FEET, MORE OR LESS. TO THE NORT