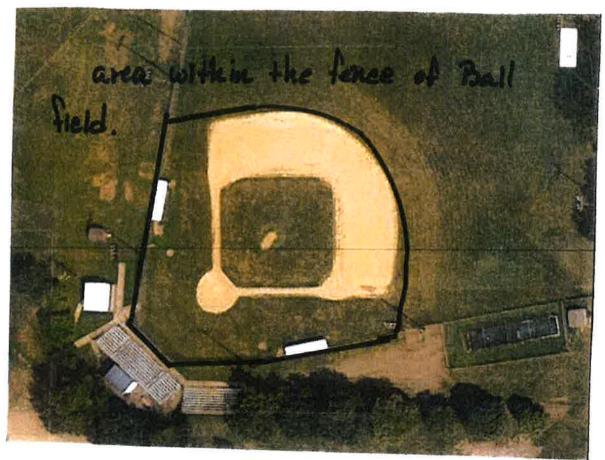

| <del></del>                                                                                  |  |

## **OUTDOOR AREA DIAGRAM**

## HOW AREA WILL BE PATROLLED Members of the Ag Society

- IF APPLICABLE, OUTDOOR AREA MUST BE CONNECTED TO INDOOR AREA IF INDOOR AREA IS TO LICENSED
- MEASUREMENT OF OUTER WALLS OF AREA TO BE LICENSED MUST INCLUDED LENGTH & WIDTH IN FEET
- DOUBLE FENCING IS REQUIRED FOR ALL NON-PROFIT ORGANIZATIONS UNLESS FORM #140 IS
   FILED WITH THIS FORM AND IS APPROVED BY THE COMMISSION
- RETAILER LIQUOR LICENSE HOLDERS ARE NOT REQUIRED TO DOUBLE FENCE, ALTHOUGH MEASURES NEED TO BE TAKEN TO SECURE THE AREA

#### **DIAGRAM OF PROPOSED AREA:**



Form 109 Rev Nov 2016

### REQUEST FOR EXEMPTION WAIVER OF DOUBLE FENCING RULE

(MUST BE SENT WITH APPLICATION A MINIMUM OF 30 DAYS PRIOR TO THE DATE OF THE EVENT)

| why double fencing is not.  12' in height. | AVAILABLE Fencing in the in-field area is ~ |
|--------------------------------------------|---------------------------------------------|
|                                            | Chain link and Poly Snow fence              |
|                                            | Chain link (12')(4' in outfield) Poly 4'    |
| HOW AREA WILL BE PATROLLED                 | Ag Society Members                          |
| EXPECTED NUMBER OF ATTEND                  | nees 120                                    |

DIAGRAM OF PROPOSED AREA SHOWING THE METHODS OF FENCING OR MATERIALS BEING