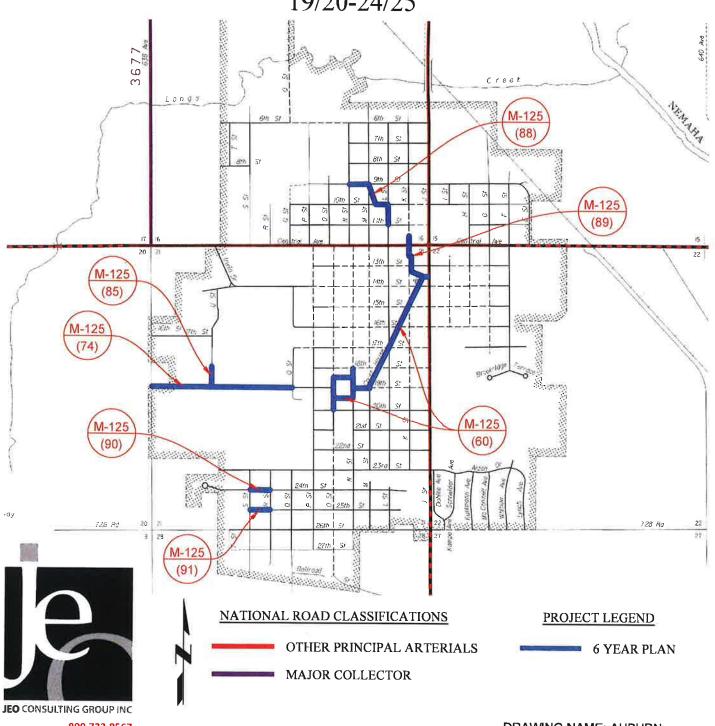

he Auburn Chamber of Commerce be approved as presented.

PASSED AND APPROVED, this 9th day of September, 2019.

|            | Mayor      |  |
|------------|------------|--|
| ATTEST:    |            |  |
| City Clerk | <u>-</u> - |  |

### NOTICE

Notice is hereby given that a Six Year Road and Street Plan for the City of Auburn, Nebraska as required by NEB.REV.STAT. Sec. 39-2119 et seq. R.R.S. has been recommended for approval by the Mayor and City Council, and that a Public Hearing will be held on said Six Year Road and Street Plan on September 9, 2019, at 7:00 p.m., or as soon thereafter as possible, at the City Hall at which time objection to or recommendations for said Plan will be heard.

Sherry Heskett City Clerk

### AUBURN, NEBRASKA ONE AND SIX YEAR PLAN FISCAL YEAR 19/20-24/25



800.723.8567 DRAWING NAME: AUBURN

REVISED BY: TJR

REVISED ON: JUL 26, 2019

| Complete    | Completed Projects (FY 18/19)                         | (419)              | 是 · · · · · · · · · · · · · · · · · · · |                                                                                                            |             | City of Aulous | E      |
|-------------|-------------------------------------------------------|--------------------|-----------------------------------------|------------------------------------------------------------------------------------------------------------|-------------|----------------|--------|
| Project #   | Street Name                                           | Start              | End                                     | Description of Wo